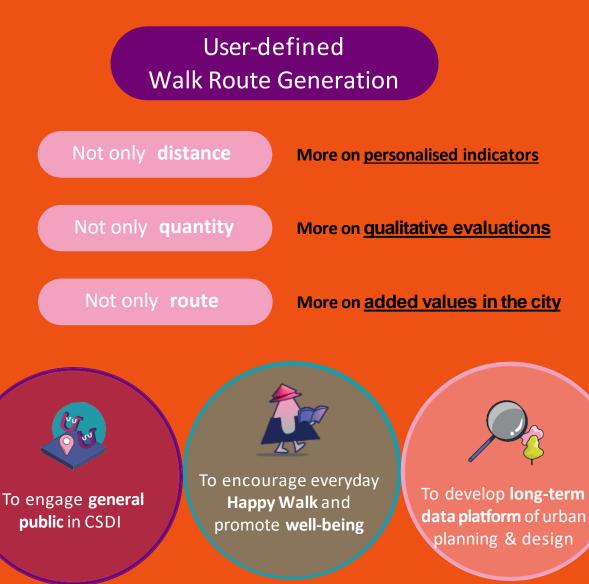

## What Elements Make A Difference?

Ingredients to experience

Petfriendliness

Bicyclefriendliness

Not too crowded

to see, to feel and to experience.