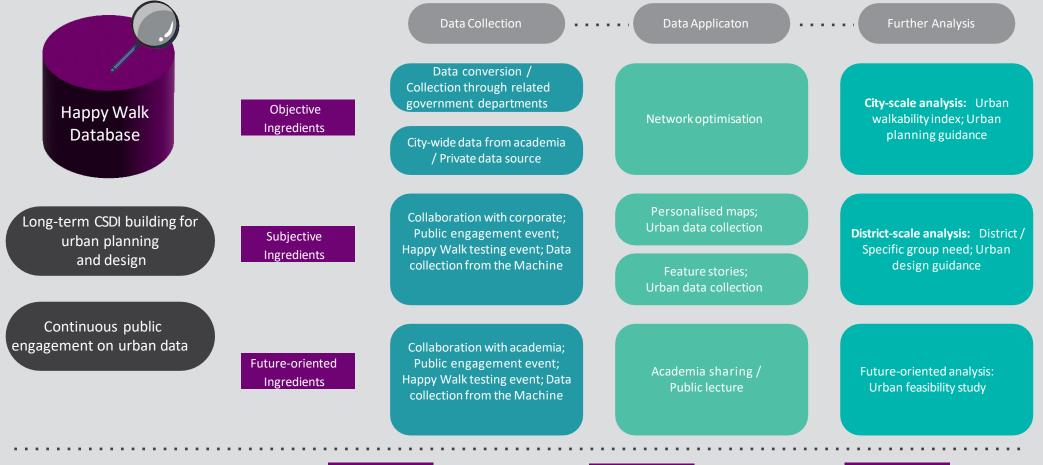

## **Data Infrastructure Roadmap**

## Make the City Evolve!

The 28 ingredients are categorised into 3 types from a data perspective. Various forms of public engagement will be applied based on the nature of the ingredients.

#### Objective Ingredients

Objective ingredients are mostly ingredients to see, to be identified and counted through universal methods.

#### Subjective Ingredients

Subjective ingredients are mostly ingredients to feel, e.g. safe, which have different evaluation indicators for specific users.

#### Future-oriented Ingredients

Future-oriented ingredients are several items which cannot achieve in Hong Kong at the moment.