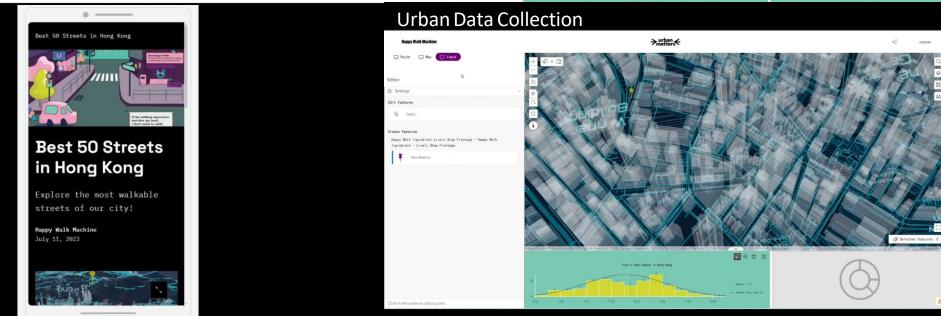

y WalkMachineCSDI Awards 2023

www.onebitedesign.com

## **Beyond Accessibility...** A Better Alternative for Google Maps





## What Elements Make A Difference?

#### Ingredients to see









Minimising

railing

Street lighting



Unique Movable furniture



street

character

**Open lawn** 







**Open space** 

Pocket park

Public furniture

### Ingredients to feel

Easy to

navigate







Quiet



299

Bird chirping





No slope or stairs



Wider sidewalk





no bump



Even road



Clean

surface with



## ¥ 💆

Street

activities

Lively street

frontage

Pedestrianfriendliness



Vibrant

populated

Ingredients to experience



Petfriendliness

Bicyclefriendliness



Not too crowded





to see, to feel and to experience.

## **Key Functions**



### **Feature Stories**



## **User Journey Mapping**



# Who are our Target Users with Specific Needs?





## **Data Infrastructure Roadmap**

## Make the City Evolve!



The 28 ingredients are categorised into 3 types from a data perspective. Various forms of public engagement will be applied based on the nature of the ingredients.

#### Objective Ingredients

Objective ingredients are mostly ingredients to see, to be identified and counted through universal methods.

#### Subjective Ingredients

Subjective ingredients are mostly ingredients to feel, e.g. safe, which have different evaluation indicators for specific users.

#### Future-oriented Ingredients

Future-oriented ingredients are several items which cannot achieve in Hong Kong at the moment.