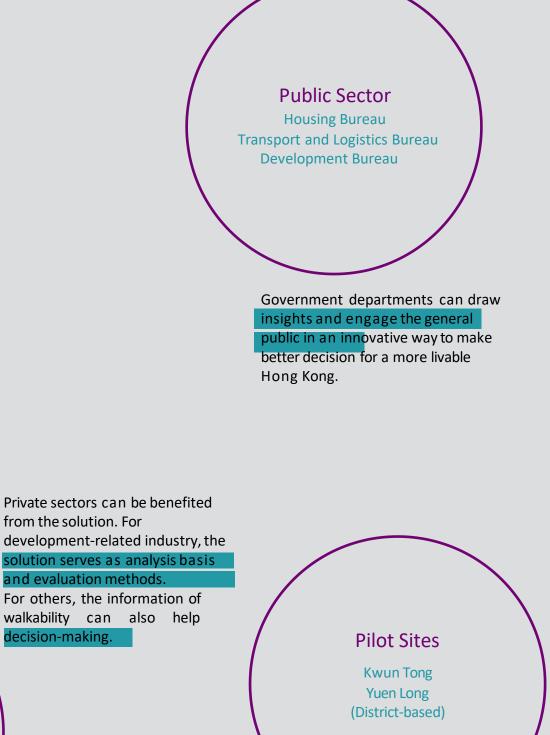

A Better Alternative for Google Maps





## What Elements Make A Difference?

#### Ingredients to see









Minimising

railing

Street lighting



Unique Movable furniture



street

character

**Open lawn** 







**Open space** 

Pocket park

Public furniture

### Ingredients to feel

Easy to

navigate







Quiet



299

Bird chirping





No slope or stairs



Wider sidewalk





no bump



Even road



Clean

surface with



## ¥ 💆

Street

activities

Lively street

frontage

Pedestrianfriendliness



Vibrant

populated

Ingredients to experience



Petfriendliness

Bicyclefriendliness



Not too crowded





to see, to feel and to experience.

## **Key Functions**



### **Feature Stories**



## **User Journey Mapping**



# Who are our Target Users with Specific Needs?





## **Data Infrastructure Roadmap**

## Make the City Evolve!



The 28 ingredients are categorised into 3 types from a data perspective. Various forms of public engagement will be applied based on the nature of the ingredients.

#### Objective Ingredients

Objective ingredients are mostly ingredients to see, to be identified and counted through universal methods.

#### Subjective Ingredients

Subjective ingredients are mostly ingredients to feel, e.g. safe, which have different evaluation indicators for specific users.

#### Future-oriented Ingredients

Future-oriented ingredients are several items which cannot achieve in Hong Kong at the moment.