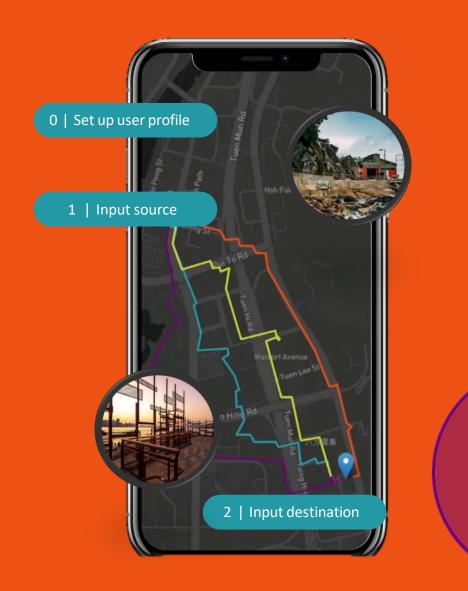

Interconnecting people and making places

OnebiteHappy WalkMachineCSDI Awards 2023

www.onebitedesign.com

## **Beyond Accessibility...** A Better Alternative for Google Maps





## What Elements Make A Difference?

#### Ingredients to see









Minimising

railing

Street lighting



Unique Movable furniture



street

character

**Open lawn** 







**Open space** 

Pocket park

Public furniture

### Ingredients to feel

Easy to

navigate







Quiet



299

Bird chirping





No slope or stairs



Wider sidewalk





no bump



Even road



Clean

surface with



## ¥ 💆

Street

activities

Lively street

frontage

Pedestrianfriendliness



Vibrant

populated

Ingredients to experience



Petfriendliness

Bicyclefriendliness



Not too crowded





to see, to feel and to experience.

## **Key Functions**



### **Feature Stories**



## **User Journey Mapping**



# Who are our Target Users with Specific Needs?





## **Data Infrastructure Roadmap**

#