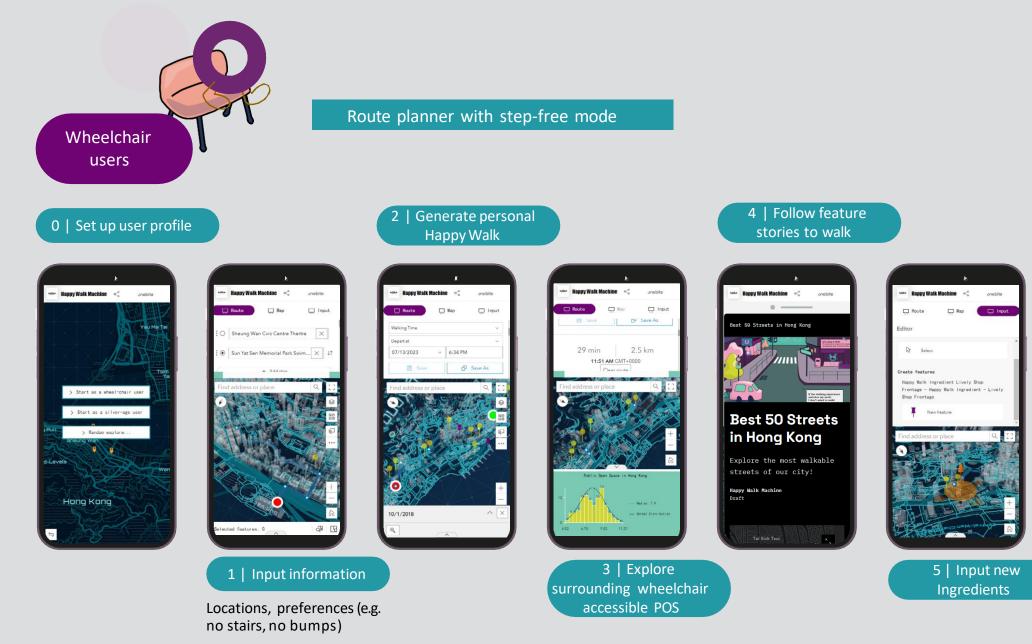

www.onebitedesign.com

## **Beyond Accessibility...** A Better Alternative for Google Maps





## What Elements Make A Difference?

#### Ingredients to see









Minimising

railing

Street lighting



Unique Movable furniture



street

character

**Open lawn** 







**Open space** 

Pocket park

Public furniture

### Ingredients to feel

Easy to

navigate







Quiet



299

Bird chirping





No slope or stairs



Wider sidewalk





no bump



Even road



Clean

surface with



## ¥ 💆

Street

activities

Lively street

frontage

Pedestrianfriendliness



Vibrant

populated

Ingredients to experience



Petfriendliness

Bicyclefriendliness



Not too crowded





to see, to feel and to experience.

## **Key Functions**



### **Feature Stories**



## **User Journey Mapping**



# Who are our Target Users with Specific Needs?





## **Data Infrastructure Roadmap**

## Make the City Evolve!



The 28 ingredients are categorised into 3 types from a data perspective. Various forms of public engagement will be applied based on the nature of the ingredients.

#### Objective Ingredients

Objective ingredients are mostly ingredients to see, to be identified and counted through universal methods.

#### Subjective Ingredients

Subjective ingredients are mostly ingredients to feel, e.g. safe, which have different evaluation indicators for specific users.

#### Future-oriented Ingredients

Future-oriented ingredients are several items which cannot achieve in Hong Kong at the moment.