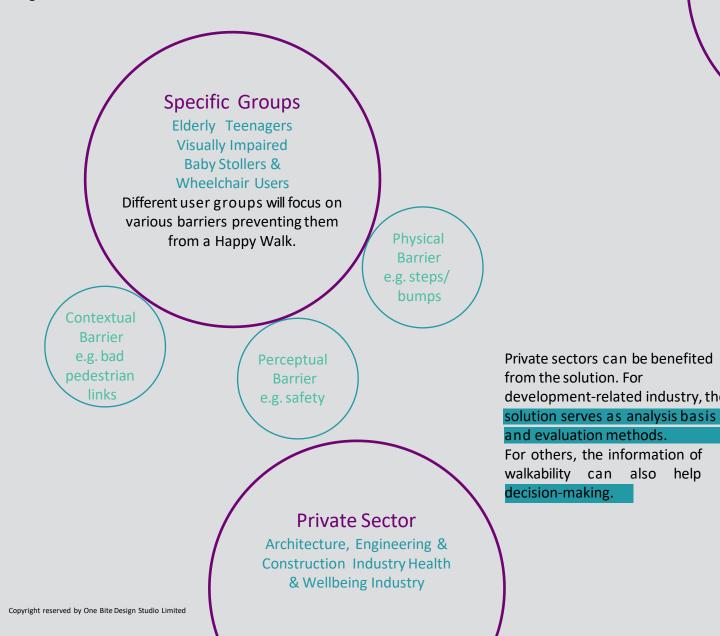

** A Better Alternative for Google Maps





## What Elements Make A Difference?

#### Ingredients to see









Minimising

railing

Street lighting



Unique Movable furniture



street

character

**Open lawn** 







**Open space** 

Pocket park

Public furniture

### Ingredients to feel

Easy to

navigate







Quiet



299

Bird chirping





No slope or stairs



Wider sidewalk





no bump



Even road



Clean

surface with



## ¥ 💆

Street

activities

Lively street

frontage

Pedestrianfriendliness



Vibrant

populated

Ingredients to experience



Petfriendliness

Bicyclefriendliness



Not too crowded





to see, to feel and to experience.

## **Key Functions**



### **Feature Stories**



## **User Journey Mapping**



# Who are our Target Users with Specific Needs?





## **Data Infrastructure Roadmap**

## Make the City Evolve!



The 28 ingredients are categorised into 3 types from a data perspective. Various forms of public engagement will be applied based on the nature of the ingredients.

#### Objective Ingredients

Objective ingredients are mostly ingredients to see, to be identified and counted through universal methods.

#### Subjective Ingredients

Subjective ingredients are mostly ingredients to feel, e.g. safe, which have different evaluation indicators for specific users.

#### Future-oriented Ingredients

Future-oriented ingredients are several items which cannot achieve in Hong Kong at the moment.