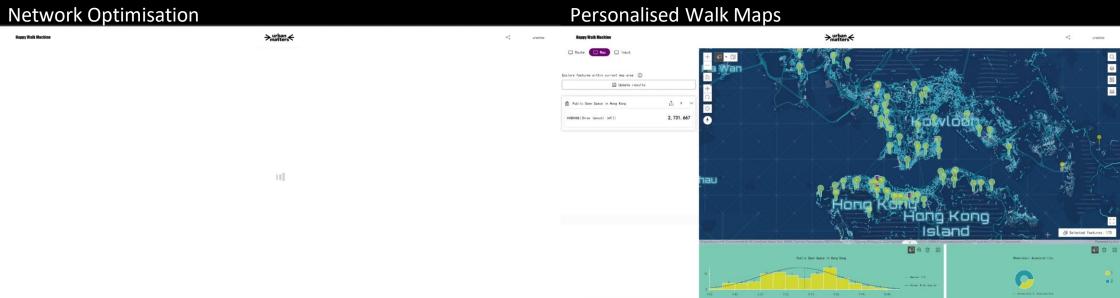

making places

OnebiteHappy WalkMachineCSDI Awards 2023

www.onebitedesign.com

## **Beyond Accessibility...** A Better Alternative for Google Maps





## What Elements Make A Difference?

#### Ingredients to see









Minimising

railing

Street lighting



Unique Movable furniture



street

character

**Open lawn** 







**Open space** 

Pocket park

Public furniture

### Ingredients to feel

Easy to

navigate







Quiet



299

Bird chirping





No slope or stairs



Wider sidewalk





no bump



Even road



Clean

surface with



## ¥ 💆

Street

activities

Lively street

frontage

Pedestrianfriendliness



Vibrant

populated

Ingredients to experience



Petfriendliness

Bicyclefriendliness



Not too crowded





to see, to feel and to experience.

## **Key Functions**



### **Feature Stories**



## **User Journey Mapping**



# Who are our Target Users with Specific Needs?





## **Data Infrastructure Roadmap**

## Make the City Evolve!



The 28 ingredients are categorised into 3 types from a data perspective. Various forms of public engagement will be applied based on the nature of the ingredients.

#### Objective Ingredients

Objective ingredients are mostly ingredients to see, to be identified and counted through universal methods.

#### Subjective Ingredients

Subjective ingredients are mostly ingredients to feel, e.g. safe, which have different evaluation indicators for specific users.

#### Future-oriented Ingredients

Future-oriented ingredients are several items which cannot achieve in Hong Kong at the moment.